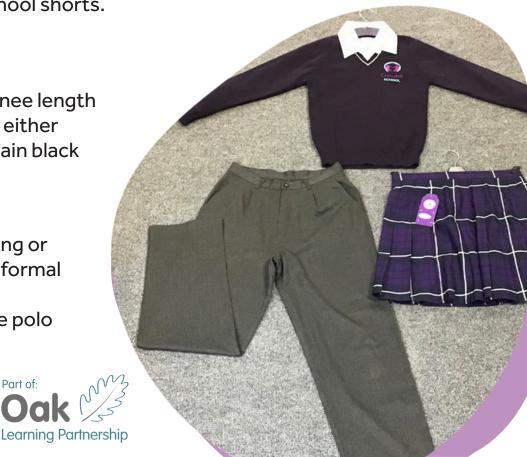

#### **JUMPER**

Purple jumper with a cream stripe around the neck. Crosshill logo on the left chest.

#### **TROUSERS**

Grey trousers. Fashion belts are not permitted.

#### SKIRT

Purple and grey tartan knee length pleated skirt. Worn with either black or grey tights or plain black ankle socks.