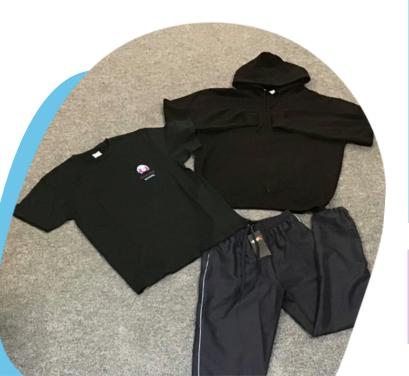

#### **PET-SHIRT**

Crew neck black t-shirt with Crosshill logo.

#### TRACKSUIT BOTTOMS

Plain black tracksuit bottoms.

#### **HOODED TRACK TOP**

Plain black hooded tracksuit top, Crosshill logo. Can be personalised with first name on back (personalisation optional, £1.50 charge).